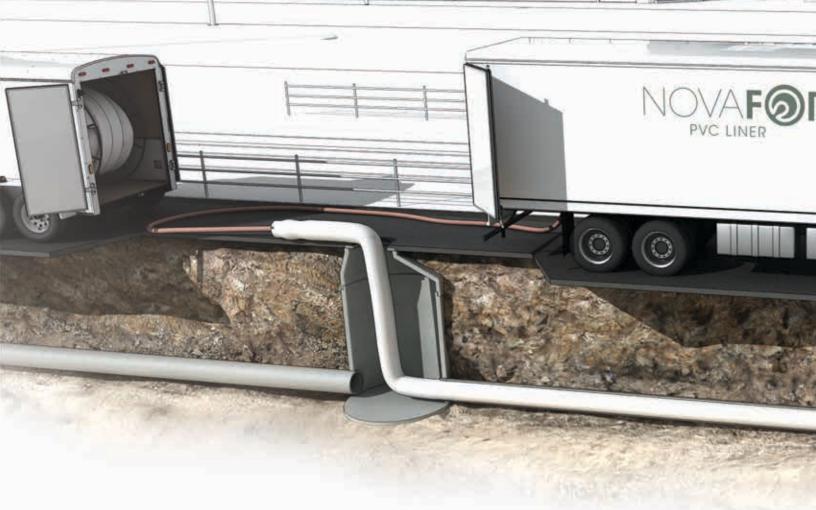

## A SOLUTION FOR EVERY JOB

From corroded sanitary sewers to deteriorated corrugated steel pipes in need of structural repair, NovaForm™ PVC Liner is available in sizes 6" to 30".

#### **MULTIPLE TRENCHLESS BENEFITS**

NovaForm Liner offers many benefits including time savings, less disruption to local businesses and traffic, and potential cost savings.